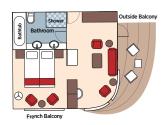

Lotus Deck French Balconv

400 sq. ft. Lily Deck

Suite Cat. SB

French & Outside Balcony 370 sq. ft.

Lotus Deck French & Outside Balcony 370 sq. ft.

Cat. C

Lotus Deck French Balcony 226 sq. ft.

Cat. D