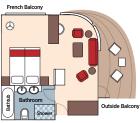

## **Technical Data:**

- Re-constructed: 2021
- Length: 236 ft.
- Width: 43 ft.
- Registry: Egypt
- Suites: 16
- Staterooms: 18
- Passengers: 68
- Crew: 62

Grand Suite

Master

Suite

Cat. SA

Suite

**Lily Deck** French & Outside Balcony 430 sq. ft.