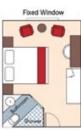

Acacia Deck Fixed Window 194 sq. ft.

Cat. E

Acacia Deck Fixed Window 194 sq. ft.

Staterooms separated by a dotted line become connected by request.

Sun Deck (rendering)

Main Lounge (rendering)

**Grand Suite (GS) Port Side** 