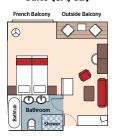

Grand Suite (GS) Starboard Side

Master Suite (MS)

Suite (SA/SB)

Cat. C

Cat. D / E