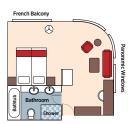

Acacia Deck Fixed Window 194 sq. ft.

Cat. E

Acacia Deck Fixed Window 194 sq. ft.

Staterooms separated by a dotted line become connected by request.

Sun Deck (rendering)

Main Lounge (rendering)

**Grand Suite (GS) Port Side** 

Grand Suite (GS) Starboard Side

Master Suite (MS)

Suite (SA/SB)

Cat. C

Cat. D / E