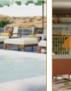

Acacia Deck Fixed Window 194 sq. ft.

Cat. E

Acacia Deck Fixed Window 194 sq. ft.

Staterooms separated by a dotted line become connected by request.

Sun Deck (rendering)

Main Lounge (rendering)

**Grand Suite (GS) Port Side** 