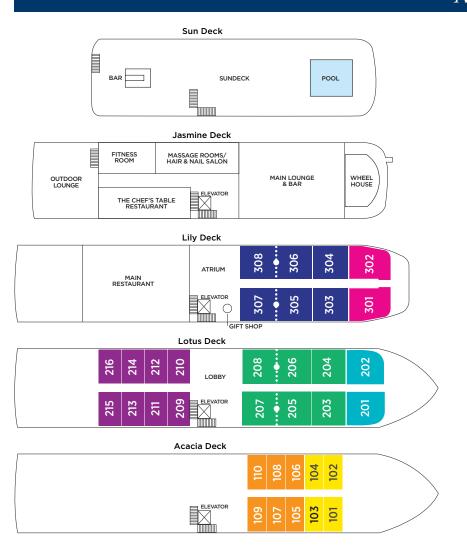

Acacia Deck Fixed Window 194 sq. ft.

Cat. E

Acacia Deck Fixed Window 194 sq. ft.

Staterooms separated by a dotted line become connected by request.

Sun Deck (rendering)

Main Lounge (rendering)

**Grand Suite (GS) Port Side** 