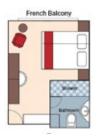

Lotus Deck French Balconv

400 sq. ft. Lily Deck

Suite Cat. SB

French & Outside Balcony 370 sq. ft.

Lotus Deck French & Outside Balcony 370 sq. ft.

Cat. C

Lotus Deck French Balcony 226 sq. ft.

Cat. D